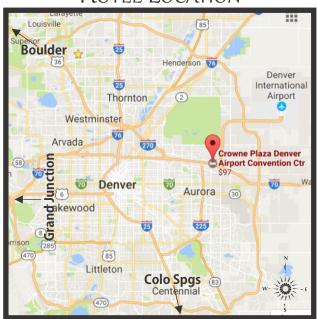

#### HOTEL LOCATION

The 31<sup>st</sup>
Colorado Regional Convention of
Narcotics Anonymous

at —

The Crowne Plaza

DIA Convention Center

15500 E. 40th Ave. Denver, CO 80238